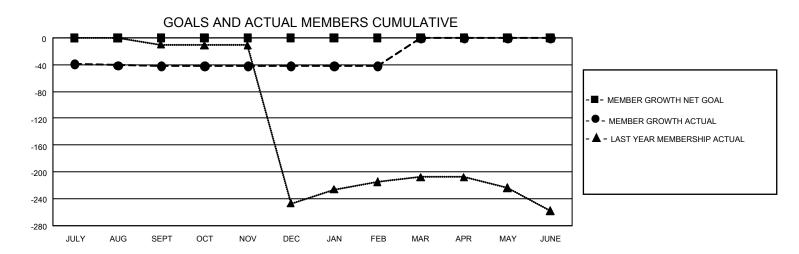

## GMT Constitutional Area 3, Group A

REPORT DOES NOT INCLUDE CLUBS IN UNDISTRICTED AREAS.

| Clubs                 |               |           |               | Members               |                         |                         |                                                    |
|-----------------------|---------------|-----------|---------------|-----------------------|-------------------------|-------------------------|----------------------------------------------------|
| RESULTS FOR 2023-2024 |               |           |               | RESULTS FOR 2023-2024 |                         |                         |                                                    |
| QUARTER               | NEW CLUB GOAL | NEW CLUBS | DROPPED CLUBS | QUARTER MEM           | IBER GROWTH NET<br>GOAL | MEMBER GROWTH<br>ACTUAL | DROPPED MEMBERS<br>ACTUAL (including<br>transfers) |
| JULY/AUG/SEPT         | 0             | 0         | 1             | JULY/AUG/SEPT         | 0                       | 0                       | 42                                                 |
| OCT/NOV/DEC           | 0             | 0         | 0             | OCT/NOV/DEC           | 0                       | 0                       | 0                                                  |
| JAN/FEB/MAR           | 0             | 0         | 0             | JAN/FEB/MAR           | 0                       | 0                       | 0                                                  |
| APR/MAY/JUNE          | 0             | 0         | 0             | APR/MAY/JUNE          | 0                       | 0                       | 0                                                  |